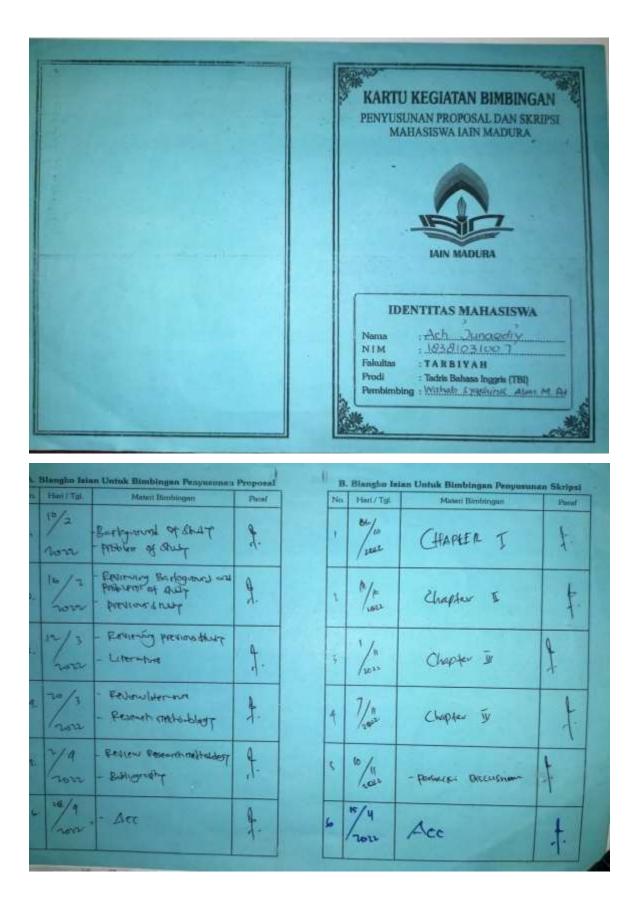

|
| Fakultas/ Program Studi |    | Tarbiyah / TadrisBahasaInggris (TBI) |
| DosenPembimbing         | 1  | WahabSyakhirulAlimM.Pd               |

Yang bersangkutanataskesepakatandenganpembimbingmelakukanperubahanjudulskripsidari

: The Use of Flashcard To strengthen Students' Vocabulary Mastery at SEMULA SMP Islam Al Ihsan. MENJADI : The Use of Flascard in teaching Vocabulary at SMP Islam Al Ihsan Demikiansuratketeranganinidibuat,untukmenjadimaklum.

Pamekasan, 22 juni 2022



Nb :Tandatangandanstempeltersebuthanyaberlakuselamapandemi COVID-19 dalampenggunaansurat-menyurat(berdasarkanpengumumandenganNomor : B-2161/In.38/FT/PP.00.9/05/2020tanggal 06 Mei 2020)untukmendukungpencegahanpenyebaran COVID-19

CS Dipindal dengan Cumboanner

L

## Appendix IX : KARTU KETERANGAN BIMBINGAN



## Appendix XI : RPP

| I TARADAT MAN        | EMENTATION PLAN (RPP)